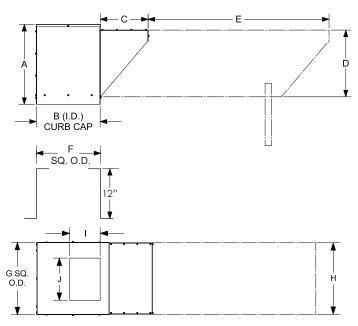

## **BOTTOM VIEW**

| SIZE | Α       | B SQ.   | С   | D       | E       | F SQ.   | G SQ.   | н       | I       | J       | DAMPER<br>O.D. | FILTERS<br>(QTY) |  |
|------|---------|---------|-----|---------|---------|---------|---------|---------|---------|---------|----------------|------------------|--|
| 9    | 30"     | 23-7/8" | 18" | 25-1/8" | 74-1/4" | 22-1/2" | 24"     | 24"     | 10-3/8" | 12"     | 18-1/2"        | 20" X 20" (1)    |  |
| 10   | 35"     | 33-7/8" | 18" | 30-1/8" | 74-1/4" | 32-1/2" | 34"     | 34"     | 11-5/8" | 13-1/4" | 28-1/2"        | 16" X 25" (2)    |  |
| 12   | 35"     | 33-7/8" | 18" | 30-1/8" | 74-1/4" | 32-1/2" | 34"     | 34"     | 13-5/8" | 15-3/4" | 28-1/2"        | 16" X 25" (2)    |  |
| 15   | 35"     | 33-7/8" | 18" | 30-1/8" | 74-1/4" | 32-1/2" | 34"     | 34"     | 16-1/8" | 18-7/8" | 28-1/2"        | 16" X 25" (2)    |  |
| 18   | 43-1/8" | 41-7/8" | 18" | 30-1/8" | 78-1/4" | 40-1/2" | 42"     | 42"     | 19-1/8" | 22-1/8" | 36-1/2"        | 20" X 25" (2)    |  |
| 20   | 49-1/4" | 51-1/8" | 23" | 36-1/4" | 78-1/4" | 49"     | 51-1/4" | 51-1/4" | 25"     | 25-1/8" | 44-1/2"        | 24" X 30" (2)    |  |