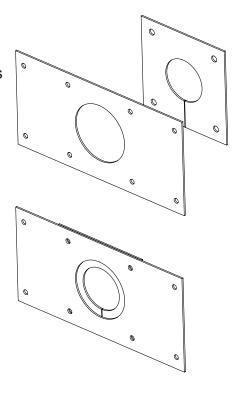

## **Features**

- 14GA aluminum cover plate secures seal and prevents sparks.
- Seal is made from non-asbestos fibrous material.
- Helps reduce heat and air transfer from the wheel compartment.

| CM MODEL | A (IN) | B (IN) |
|----------|--------|--------|
| 10       | 2      | 3/4    |
| 12       | 2      | 1      |
| 14       | 2      | 1      |
| 16       | 2      | 1      |
| 18       | 2      | 1-1/2  |
| 20       | 2      | 1-1/2  |
| 22       | 2      | 1-1/2  |
| 24       | 2      | 1-1/2  |
| 27       | 2      | 1-3/4  |
| 30       | 2      | 1-3/4  |
| 36       | 2.375  | 2      |