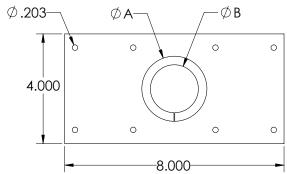

## **Features**

- 14GA aluminum cover plate secures seal and prevents sparks.
- Seal is made from non-asbestos fibrous material.
- Helps reduce heat and air transfer from the wheel compartment.

| CM MODEL | A (IN) | B (IN) |
|----------|--------|--------|
| 10       | 2      | 3/4    |
| 12       | 2      | 1      |
| 14       | 2      | 1      |
| 16       | 2      | 1      |
| 18       | 2      | 1-1/2  |
| 20       | 2      | 1-1/2  |
| 22       | 2      | 1-1/2  |
| 24       | 2      | 1-1/2  |
| 27       | 2      | 1-3/4  |
| 30       | 2      | 1-3/4  |
| 36       | 2.375  | 2      |