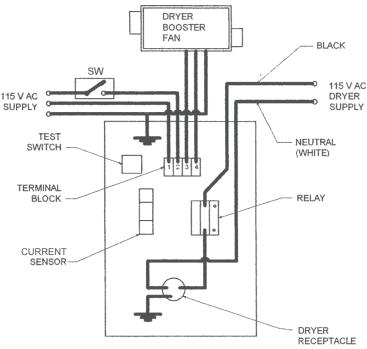

# Dryer Interlock Control Box Model IL115/IL230

No more worries about lint and humidity due to fan failure.

Dryer Starter Control IL115/IL230 is a pre-wired unit with dryer plug for easy and simple installation for the electrician. This control works in conjunction with the booster fan. When booster fan is in "ON" it will engage power to the starter control box and only then the dryer can be turned "ON".

#### NOTE:

If booster fan for any reason does not work, the dryer can not be turned "ON".

Dryer Starter Control Box is available as a complete assembly or separately packed rough in box. Control assembly, dryer receptacle and cover plate separately packed.

## **Dryer Booster Fan Control** IL115 & IL230

115 V, 60Hz, 15A max. **DRYER:** 115 V, 60Hz, 15A max.

INSTALLATION CONNECTIONS

6393 Powers Avenue Jacksonville, FL 32217 P. 904-731-4711 · F. 904-737-8322 www.spvg-northamerica.com