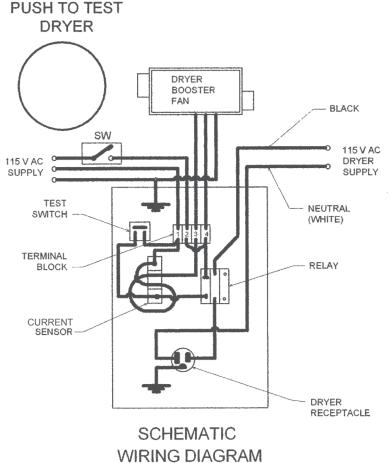

# Dryer Interlock Control Box Model IL115/IL230

No more worries about lint and humidity due to fan failure.

Dryer Starter Control IL115/IL230 is a pre-wired unit with dryer plug for easy and simple installation for the electrician. This control works in conjunction with the booster fan. When booster fan is in "ON" it will engage power to the starter control box and only then the dryer can be turned "ON".

#### NOTE:

If booster fan for any reason does not work, the dryer can not be turned "ON".

Dryer Starter Control Box is available as a complete assembly or separately packed rough in box. Control assembly, dryer receptacle and cover plate separately packed.

## **Dryer Booster Fan Control** IL115 & IL230

115 V, 60Hz, 15A max. **DRYER:** 115 V, 60Hz, 15A max.

INSTALLATION CONNECTIONS

6393 Powers Avenue Jacksonville, FL 32217 P. 904-731-4711 · F. 904-737-8322 www.spvg-northamerica.com