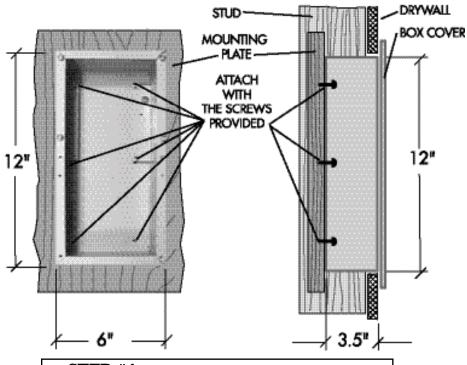

### Installation Instructions

STEP #1 Install rough-in starter control box and provide power supply

STEP #2
Install control assembly

STEP #3 Install dryer receptacle

**STEP #4** Connect power supply

STEP #5 Install cover plate