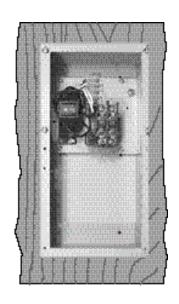

### Installation Instructions

STEP #1 Install rough-in starter control box and provide power supply

STEP #2
Install control assembly

STEP #3 Install dryer receptacle

**STEP #4** Connect power supply

STEP #5 Install cover plate