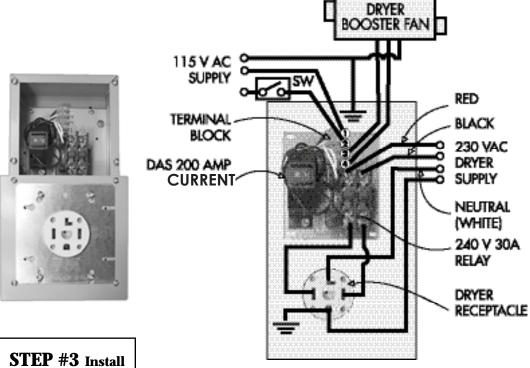

### Installation Instructions

STEP #1 Install rough-in starter control box and provide power supply

STEP #2
Install control assembly

STEP #3 Install dryer receptacle

**STEP #4** Connect power supply

STEP #5 Install cover plate

## **Dryer Booster Fan Control** IL115 & IL230

115 V, 60Hz, 15A max. **DRYER:** 115 V, 60Hz, 15A max.

INSTALLATION CONNECTIONS

6393 Powers Avenue Jacksonville, FL 32217 P. 904-731-4711 · F. 904-737-8322 www.spvg-northamerica.com