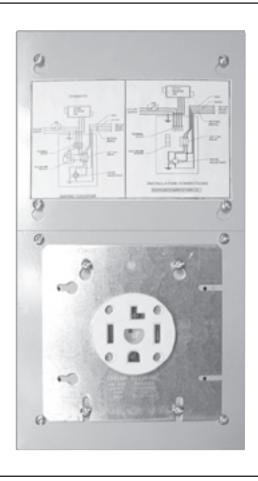

#### NOTE:

If booster fan for any reason does not work, the dryer can not be turned "ON".

Dryer Starter Control Box is available as a complete assembly or separately packed rough in box. Control assembly, dryer receptacle and cover plate separately packed.

### Installation Instructions

STEP #1 Install rough-in starter control box and provide power supply

STEP #2
Install control assembly

STEP #3 Install dryer receptacle

**STEP #4** Connect power supply

STEP #5 Install cover plate

## **Dryer Booster Fan Control** IL115 & IL230

115 V, 60Hz, 15A max. **DRYER:** 115 V, 60Hz, 15A max.

INSTALLATION CONNECTIONS

6393 Powers Avenue Jacksonville, FL 32217 P. 904-731-4711 · F. 904-737-8322 www.spvg-northamerica.com