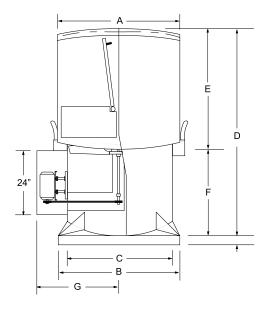

|      |    |       |           |        | G  | METAL GAUGES |                |                |             |    |
|------|----|-------|-----------|--------|----|--------------|----------------|----------------|-------------|----|
| SIZE | A  | B sq. | C sq. D E | E      | F  | (Max.)       | FAN<br>HOUSING | WIND<br>SHROUD | CURB<br>CAP |    |
| 24   | 30 | 35    | 25-1/8    | 55-1/2 | 25 | 30-1/2       | 37             | 12             | 18          | 14 |
| 30   | 36 | 41    | 31-1/8    | 58-1/2 | 28 | 30-1/2       | 40             | 12             | 18          | 14 |
| 36   | 42 | 47    | 37-1/8    | 60-1/2 | 30 | 30-1/2       | 43             | 12             | 18          | 14 |
| 42   | 48 | 53    | 43-1/8    | 65-1/2 | 33 | 32-1/2       | 46             | 12             | 18          | 14 |
| 48   | 54 | 59    | 49-1/8    | 68-1/2 | 36 | 32-1/2       | 49             | 10             | 18          | 14 |
| 54   | 60 | 65    | 55-1/8    | 71-1/2 | 39 | 32-1/2       | 52             | 10             | 18          | 14 |
| 60   | 66 | 71    | 61-1/8    | 74-1/2 | 42 | 32-1/2       | 55             | 10             | 18          | 10 |