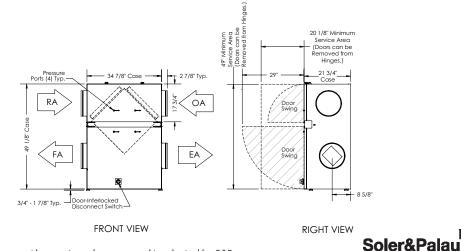

## Dimensions

12 7/8

LEFT VIEW

16 1/4" Tvp.

Control Wiring Inlets Ø7/8

All specifications are subject to change without notice unless approved in submittal by S&P.  $\ensuremath{\mathsf{TRC800V}}\xspace_{\mathsf{Submittal}}\xspace_{\mathsf{D52119}}$ 