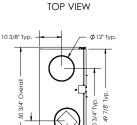

## Dimensions

12 7/8

LEFT VIEW

16 1/4" Tvp.

Control Wiring Inlets Ø7/8

All specifications are subject to change without notice unless approved in submittal by S&P.  $\ensuremath{\mathsf{TRC800V}}\xspace_{\mathsf{Submittal}}\xspace_{\mathsf{D52119}}$ 