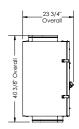

## Dimensions

12 7/8

LEFT VIEW

16 1/4" Tvp.

Control Wiring Inlets Ø7/8

All specifications are subject to change without notice unless approved in submittal by S&P.  $\ensuremath{\mathsf{TRC800V}}\xspace_{\mathsf{Submittal}}\xspace_{\mathsf{D52119}}$ 