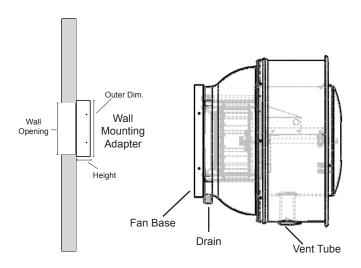

## WALL MOUNTING KIT INSTALLATION INSTRUCTIONS MODELS: STXBW & STXDW

| STXB/STXD | Wall Mounting Adapter |            |              |        |
|-----------|-----------------------|------------|--------------|--------|
|           | Part Number           | Outer Dim. | Wall Opening | Height |
| 6-10      | 400555                | 17.75"     | 13.5"        | 6"     |
| 12-14     | 400557                | 19.75"     | 15.5"        | 6"     |
| 15-16     | 400559                | 23.75"     | 19.5"        | 6"     |
| 18-22     | 400561                | 29.75"     | 22.5"        | 6"     |
| 24        | 400563                | 35.75"     | 31.5"        | 6"     |

## **INSTALLATION INSTRUCTIONS:**

- 1) Cut opening in wall to required size
- 2) Add framing as needed, Wall mounting adapter must be supported on all four sides.
- 3) Lag or thru bolt the Wall Mounting Adapter to the wall and framing
- 4) Attach fan to the wall mount adapter

Note: Disconnect all power before installation/service

All required fasteners for mounting to be supplied by installer Only a qualified professional should perform fan installation

The Fan must be installed with the drain and vent tube on the underside of the fan for weather protection