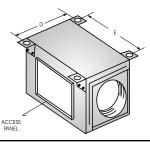

| SIZE | STANDARD DIMENSIONS (IN.) |    |        |        |    |    |        |  |  |  |  |  |  |
|------|---------------------------|----|--------|--------|----|----|--------|--|--|--|--|--|--|
| SIZE | Α                         | В  | С      | D      | E  | F  | G      |  |  |  |  |  |  |
| 6    | 13                        | 14 | 8 7/8  | 17 3/4 | 10 | 11 | 16 1/2 |  |  |  |  |  |  |
| 8    | 16                        | 17 | 11 7/8 | 20 3/4 | 13 | 14 | 19 1/2 |  |  |  |  |  |  |
| 10   | 19                        | 20 | 13 7/8 | 23 3/4 | 16 | 17 | 22 1/2 |  |  |  |  |  |  |
| 12   | 23                        | 24 | 15 7/8 | 27 3/4 | 20 | 21 | 26 1/2 |  |  |  |  |  |  |
| 15   | 28                        | 29 | 19 7/8 | 32 3/4 | 25 | 26 | 31 1/2 |  |  |  |  |  |  |

6393 Powers Avenue Jacksonville, Florida 32217-2298 P: 904.731.4711 / F: 904.737.8322 www.Jencofan.com

**NOTE:** Optional Mounting Brackets may be mounted on sides or ends of unit for floor, ceiling or vertical mounting.