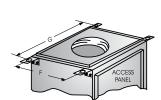

| SIZE | STANDARD DIMENSIONS (IN.) |    |        |        |    |    |        |  |  |  |  |  |  |
|------|---------------------------|----|--------|--------|----|----|--------|--|--|--|--|--|--|
| SIZE | Α                         | В  | С      | D      | E  | F  | G      |  |  |  |  |  |  |
| 6    | 13                        | 14 | 8 7/8  | 17 3/4 | 10 | 11 | 16 1/2 |  |  |  |  |  |  |
| 8    | 16                        | 17 | 11 7/8 | 20 3/4 | 13 | 14 | 19 1/2 |  |  |  |  |  |  |
| 10   | 19                        | 20 | 13 7/8 | 23 3/4 | 16 | 17 | 22 1/2 |  |  |  |  |  |  |
| 12   | 23                        | 24 | 15 7/8 | 27 3/4 | 20 | 21 | 26 1/2 |  |  |  |  |  |  |
| 15   | 28                        | 29 | 19 7/8 | 32 3/4 | 25 | 26 | 31 1/2 |  |  |  |  |  |  |

(ARRANGE FOR BEST USE OF ACCESS PANELS)

С

-

В

Α