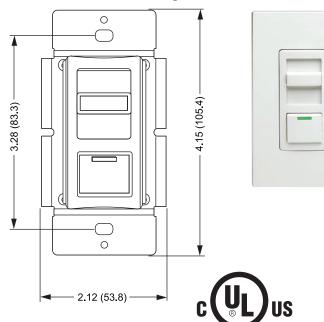

## Features:

Operating Temp: 32°F / 0°C - 131°F / 55°C

Non-Operating Temp: 50°F / 10°C - 185°F / 85°C

Switch Type: Single-Pole (or 3 Way)

Type: Electro-Mechanical

Load Type: Fan

Load Rating: 5 Amp

Voltage: 120 Volt AC 60Hz
Action: Standard ON/OFF
Protection: Radio/TV Filter

Color: White, Ivory, & Light Almond

• Fit easily into a standard wallbox and are suitable for multi-gang installations

RFI noise suppresion

Standards and Certifications: UL/CSA

| ACCESSORY MODEL | 1 | 2 | 3 | 4 | 5 | REMARKS |
|-----------------|---|---|---|---|---|---------|
|                 |   |   |   |   |   |         |
|                 |   |   |   |   |   |         |
|                 |   |   |   |   |   |         |
|                 |   |   |   |   |   |         |