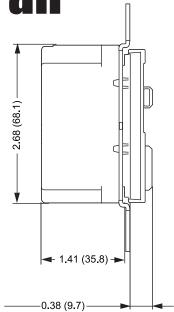

## Features:

Operating Temp: 32°F / 0°C - 131°F / 55°C

Non-Operating Temp: 50°F / 10°C - 185°F / 85°C

Switch Type: Single-Pole (or 3 Way)

Type: Electro-Mechanical

Load Type: Fan

Load Rating: 5 Amp

Voltage: 120 Volt AC 60Hz
Action: Standard ON/OFF
Protection: Radio/TV Filter

Color: White, Ivory, & Light Almond

• Fit easily into a standard wallbox and are suitable for multi-gang installations

RFI noise suppresion

Standards and Certifications: UL/CSA

| ACCESSORY MODEL | 1 | 2 | 3 | 4 | 5 | REMARKS |
|-----------------|---|---|---|---|---|---------|
|                 |   |   |   |   |   |         |
|                 |   |   |   |   |   |         |
|                 |   |   |   |   |   |         |
|                 |   |   |   |   |   |         |