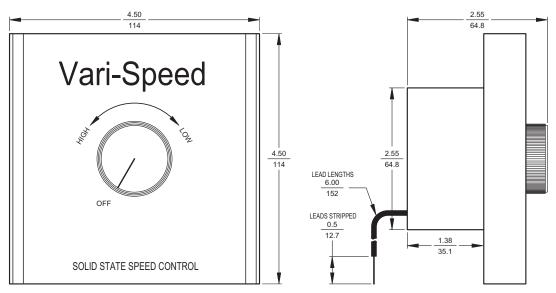

## **JencoFan**

## SCR-10, SCR-15, & 2828.1 Rotary Speed Controls

## **Electrical Ratings**

| Model No. | AC Line Input Voltage<br>(Volts AC - 50/60 Hz) | Maximum Current Rating (Amps RMS) | Ambient Temperature<br>(°F/°C) |  |  |  |  |  |
|-----------|------------------------------------------------|-----------------------------------|--------------------------------|--|--|--|--|--|
| SCR-10    | 115                                            | 10                                | 104 / 40                       |  |  |  |  |  |
| 2828.1    | 115                                            | 10                                | 104 / 40                       |  |  |  |  |  |
| SCR-15    | 115                                            | 15                                | 77 / 25                        |  |  |  |  |  |