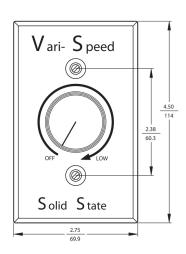

## SC-15 & 2727.1 Rotary Speed Controls

Mounting Kit: Includes individual packaging with dial plate, knob, mounting screws, wire connectors, and instructions.

2727.1 includes handi-box, label, and hardware.

| ACCESSORY MODEL | 1 | 2 | 3 | 4 | 5 | REMARKS |
|-----------------|---|---|---|---|---|---------|
|                 |   |   |   |   |   |         |
|                 |   |   |   |   |   |         |
|                 |   |   |   |   |   |         |
|                 |   |   |   |   |   |         |