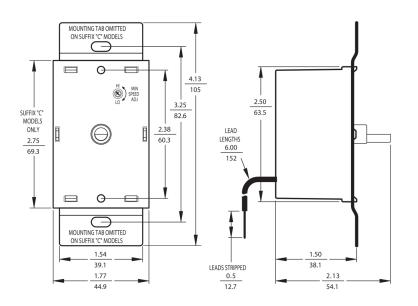

## SC-15 & 2727.1 Rotary Speed Controls

## **Electrical Ratings**

| Model No. | AC Line Input Voltage<br>(Volts AC - 50/60 Hz) | Maximum Current Rating (Amps RMS) | Ambient Temperature<br>(°F/ °C) |
|-----------|------------------------------------------------|-----------------------------------|---------------------------------|
| SC-15     | 115                                            | 5                                 | 104 / 40                        |
| 2727.1    | 115                                            | 5                                 | 104 / 40                        |

Mounting Kit: Includes individual packaging with dial plate, knob, mounting screws, wire connectors, and instructions.

2727.1 includes handi-box, label, and hardware.

| ACCESSORY MODEL | 1 | 2 | 3 | 4 | 5 | REMARKS |
|-----------------|---|---|---|---|---|---------|
|                 |   |   |   |   |   |         |
|                 |   |   |   |   |   |         |
|                 |   |   |   |   |   |         |
|                 |   |   |   |   |   |         |