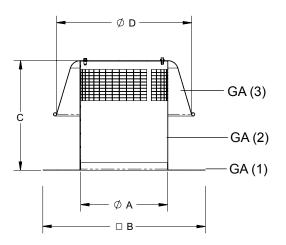

| Model | Throat          |    | Dimens | ions (in.) |    | Ма | Estimated |    |                 |
|-------|-----------------|----|--------|------------|----|----|-----------|----|-----------------|
| No.   | Area<br>sq. ft. | Α  | В      | С          | D  | 1  | 2         | 3  | Weight<br>(lbs) |
| 6     | 0.3             | 7  | 18     | 10         | 14 | 18 | 18        | 18 | 4.01            |
| 8     | 0.4             | 9  | 18     | 12         | 14 | 18 | 18        | 18 | 5.01            |
| 10    | 0.7             | 11 | 24     | 14         | 20 | 18 | 18        | 18 | 7.15            |
| 12    | 0.9             | 13 | 24     | 16         | 20 | 18 | 18        | 18 | 7.54            |
| 14    | 1.2             | 15 | 28     | 18         | 27 | 18 | 16        | 18 | 11.82           |
| 16    | 1.6             | 17 | 28     | 20         | 27 | 18 | 16        | 18 | 12.35           |
| 18    | 2.0             | 19 | 28     | 22         | 27 | 18 | 16        | 18 | 14.27           |
| 20    | 2.4             | 21 | 32     | 22         | 30 | 18 | 16        | 18 | 15.47           |