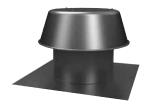

## MODEL RCXII-SF SELF FLASHING SPUN ALUMINUM GRAVITY VENTILATORS

6393 Powers Avenue
Jacksonville, Florida 32217-2298
P: 904.731.4711 / F: 904.737.8322
www.jencofan.com

## **STANDARD FEATURES**

- Five year warranty
- · Low contour spun aluminum hood for attractive appearance.
- All heavy-gauge aluminum
- Weather resistant design for long life and maintenance free operation.
- Integrated aluminum galvanized birdscreen is standard.
- Available in 8 sizes for a wide range of performance capabilities.
- Shipped completely assembled for ease in installation.
- · Intake or exhaust.
- · Low pressure drop