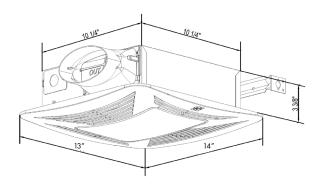

## PCLPLEDK - Premium Choice LED Light Kit for PC Low Profile Fans

## Dimensions (Inches)





## Features:

- 11 watt LED light
- 2 watt LED night light setting
- LED light is 4100K/1100 lumens
- LED night light setting is 200 lumens
- Simple plug into receptacle in fan housing
- Non-Dimmable

The PCLPLEDLK is compatible with the following PCLP(XP) models:

| Model     |  |  |  |  |
|-----------|--|--|--|--|
| PCLP80XP  |  |  |  |  |
| PCLP100XP |  |  |  |  |
| PCLP80    |  |  |  |  |
| PCLP100   |  |  |  |  |

The chart below indicates which plug-&-play or other PCLP accessories can be used with the PCLPLEDK:

|          | PCLPHS/<br>PCLPHSP | PCLPSC/<br>PCLPSCP | PC3S     | PCRD     |
|----------|--------------------|--------------------|----------|----------|
| PCLPLEDK | <b>√</b>           | ✓                  | <b>✓</b> | <b>✓</b> |

<sup>\*</sup> PCRD should be ordered as