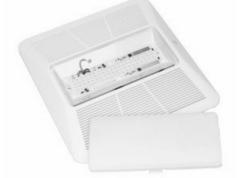

## PCLPLEDK - Premium Choice LED Light Kit for PC Low Profile Fans

## Features:

- 11 watt LED light
- 2 watt LED night light setting
- LED light is 4100K/1100 lumens
- LED night light setting is 200 lumens
- Simple plug into receptacle in fan housing
- Non-Dimmable

The PCLPLEDLK is compatible with the following PCLP(XP) models: