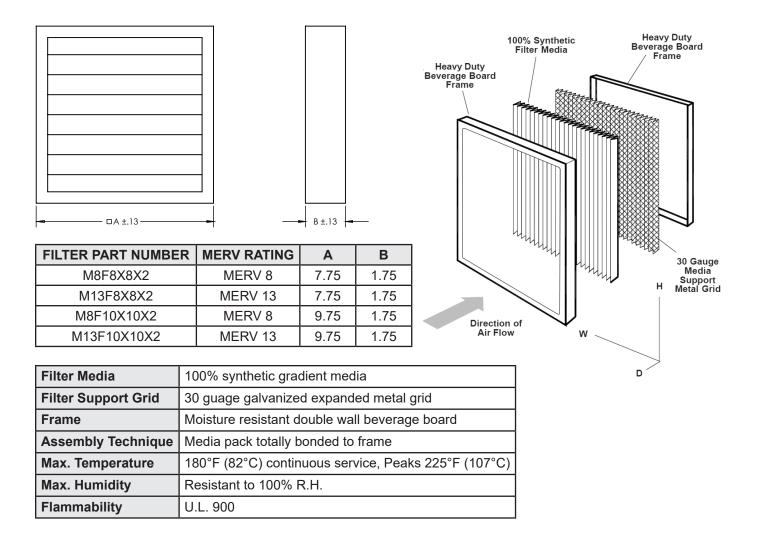

## **Jencofan** Merv 8 AND Merv 13 Filter Submittal

JencoFan Pleated Filters are 2" deep. The 100% synthetic graduated density media is continuously bonded to a 30 gauge galvanized, corrosion resistant, expanded metal support grid with an effective open area of 96%. The media is resistant to a wide range of chemicals, does not absorb moisture and will not support microbial growth.

The controlled pleat spacing maximizes surface area and dust holding capacity and is bonded to the enclosure frame to prevent dust bypass. The enclosure frame is constructed of high wet strength moisture resistant beverage board.