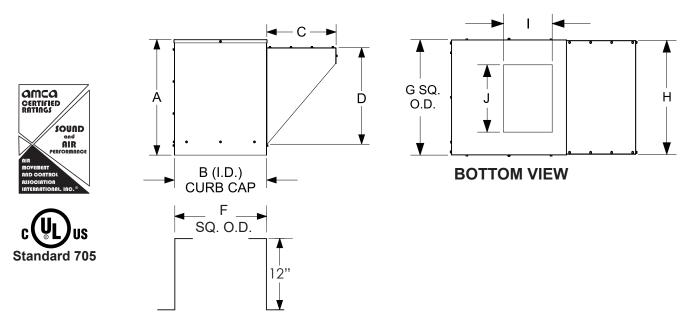

## MODEL KSFV KITCHEN SUPPLY FAN WITH VARIATIONS

| SIZE | Α       | B SQ.   | С   | D       | F SQ.   | G SQ.   | Н       | I       | J       | DAMPER<br>O.D. | FILTERS (QTY) |  |
|------|---------|---------|-----|---------|---------|---------|---------|---------|---------|----------------|---------------|--|
| 9    | 30"     | 23-7/8" | 18" | 25-1/8" | 22-1/2" | 24"     | 24"     | 10-3/8" | 12"     | 18-1/2"        | 20 X 20 (1)   |  |
| 10   | 35"     | 33-7/8" | 18" | 30-1/8" | 32-1/2" | 34"     | 34"     | 11-5/8" | 13-1/4" | 28-1/2"        | 16 X 25 (2)   |  |
| 12   | 35"     | 33-7/8" | 18" | 30-1/8" | 32-1/2" | 34"     | 34"     | 13-5/8" | 15-3/4" | 28-1/2"        | 16 X 25 (2)   |  |
| 15   | 35"     | 33-7/8" | 18" | 30-1/8" | 32-1/2" | 34"     | 34"     | 16-1/8" | 18-7/8" | 28-1/2"        | 16 X 25 (2)   |  |
| 18   | 43-1/8" | 41-7/8" | 18" | 30-1/8" | 40-1/2" | 42"     | 42"     | 19-1/8" | 22-1/8" | 36-1/2"        | 20 x 25 (2)   |  |
| 20   | 49-1/4" | 51-1/8" | 23" | 36-1/4" | 49"     | 51-1/4" | 51-1/4" | 25"     | 25-1/8" | 44-1/2"        | 24 X 30 (2)   |  |