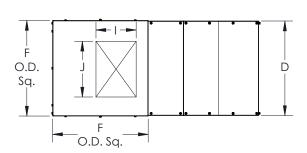

## MODEL KSFV LOW INTAKE KITCHEN SUPPLY FAN WITH VARIATIONS

| SIZE | Α       | B SQ.   | С         | D       | Curb<br>OD | F SQ.   | DAMPER<br>O.D. | I       | J       | FILTERS (QTY) |
|------|---------|---------|-----------|---------|------------|---------|----------------|---------|---------|---------------|
| 9    | 30"     | 23-7/8" | 28"       | 24"     | 22-1/2"    | 24"     | 18-1/2"        | 10-3/8" | 12"     | 20 X 20 (1)   |
| 10   | 35"     | 33-7/8" | 31-13/16" | 34"     | 32-1/2"    | 34"     | 28-1/2"        | 11-5/8" | 13-1/4" | 16 X 25 (2)   |
| 12   | 35"     | 33-7/8" | 31-13/16" | 34"     | 32-1/2"    | 34"     | 28-1/2"        | 13-5/8" | 15-3/4" | 16 X 25 (2)   |
| 15   | 35"     | 33-7/8" | 31-13/16" | 34"     | 32-1/2"    | 34"     | 28-1/2"        | 16-1/8" | 18-7/8" | 16 X 25 (2)   |
| 18   | 43-1/8" | 41-7/8" | 33-15/16" | 42"     | 40-1/2"    | 42"     | 36-1/2"        | 19-1/8" | 22-1/8" | 20 X 25 (2)   |
| 20   | 49-1/4" | 51-1/8" | 40-1/8"   | 51-1/4" | 49"        | 51-1/4" | 44-1/2"        | 25"     | 25-1/8" | 24 X 30 (2)   |