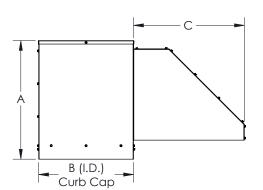

## MODEL KSFV LOW INTAKE KITCHEN SUPPLY FAN WITH VARIATIONS

| SIZE | Α       | B SQ.   | С         | D       | Curb<br>OD | F SQ.   | DAMPER<br>O.D. | I       | J       | FILTERS (QTY) |
|------|---------|---------|-----------|---------|------------|---------|----------------|---------|---------|---------------|
| 9    | 30"     | 23-7/8" | 28"       | 24"     | 22-1/2"    | 24"     | 18-1/2"        | 10-3/8" | 12"     | 20 X 20 (1)   |
| 10   | 35"     | 33-7/8" | 31-13/16" | 34"     | 32-1/2"    | 34"     | 28-1/2"        | 11-5/8" | 13-1/4" | 16 X 25 (2)   |
| 12   | 35"     | 33-7/8" | 31-13/16" | 34"     | 32-1/2"    | 34"     | 28-1/2"        | 13-5/8" | 15-3/4" | 16 X 25 (2)   |
| 15   | 35"     | 33-7/8" | 31-13/16" | 34"     | 32-1/2"    | 34"     | 28-1/2"        | 16-1/8" | 18-7/8" | 16 X 25 (2)   |
| 18   | 43-1/8" | 41-7/8" | 33-15/16" | 42"     | 40-1/2"    | 42"     | 36-1/2"        | 19-1/8" | 22-1/8" | 20 X 25 (2)   |
| 20   | 49-1/4" | 51-1/8" | 40-1/8"   | 51-1/4" | 49"        | 51-1/4" | 44-1/2"        | 25"     | 25-1/8" | 24 X 30 (2)   |