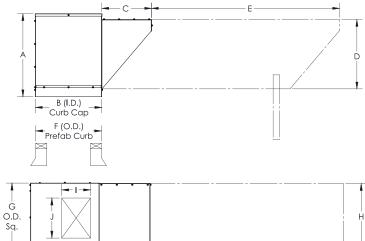

## MODEL KSFV WITH INTAKE EXTENSION KITCHEN SUPPLY FAN WITH VARIATIONS

1

G O.D. Sq.

| SIZE | А       | B SQ.   | С   | D       | E       | F       | G SQ.   | н       | DAMPER<br>O.D. | I       | J       | FILTERS<br>(QTY) |
|------|---------|---------|-----|---------|---------|---------|---------|---------|----------------|---------|---------|------------------|
| 9    | 30"     | 23-7/8" | 18" | 25-1/8" | 74-1/4" | 22-1/2" | 24"     | 24"     | 18-1/2"        | 10-3/8" | 12"     | 20 X 20 (1)      |
| 10   | 35"     | 33-7/8" | 18" | 30-1/8" | 74-1/4" | 32-1/2" | 34"     | 34"     | 28-1/2"        | 11-5/8" | 13-1/4" | 16 X 25 (2)      |
| 12   | 35"     | 33-7/8" | 18" | 30-1/8" | 74-1/4" | 32-1/2" | 34"     | 34"     | 28-1/2"        | 13-5/8" | 15-3/4" | 16 X 25 (2)      |
| 15   | 35"     | 33-7/8" | 18" | 30-1/8" | 74-1/4" | 32-1/2" | 34"     | 34"     | 28-1/2"        | 16-1/8" | 18-7/8" | 16 X 25 (2)      |
| 18   | 43-1/8" | 41-7/8" | 18" | 30-1/8" | 78-1/4" | 40-1/2" | 42"     | 42"     | 36-1/2"        | 19-1/8" | 22-1/8" | 20 X 25 (2)      |
| 20   | 49-1/4" | 51-1/8" | 23" | 36-1/4" | 78-1/4" | 49"     | 51-1/4" | 51-1/4" | 44-1/2"        | 25"     | 25-1/8" | 24 X 30 (2)      |