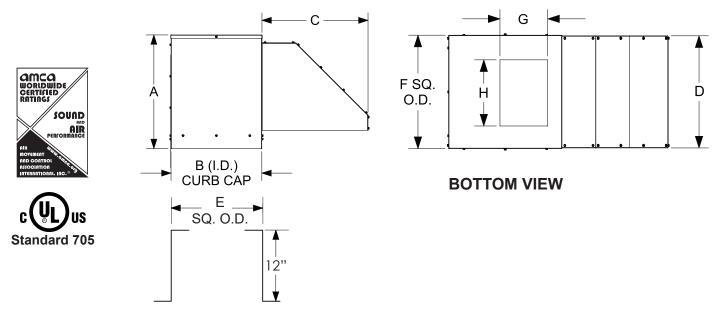

## MODEL KSFV LOW INTAKE KITCHEN SUPPLY FAN WITH VARIATIONS

| SIZE | Α       | B SQ.   | С         | D       | E SQ.   | F SQ.   | G       | Н       | DAMPER<br>O.D. | FILTERS (QTY) |
|------|---------|---------|-----------|---------|---------|---------|---------|---------|----------------|---------------|
| 9    | 30"     | 23-7/8" | 28"       | 24"     | 22-1/2" | 24"     | 10-3/8" | 12"     | 18-1/2"        | 20 X 20 (1)   |
| 10   | 35"     | 33-7/8" | 31-13/16" | 34"     | 32-1/2" | 34"     | 11-5/8" | 13-1/4" | 28-1/2"        | 16 X 25 (2)   |
| 12   | 35"     | 33-7/8" | 31-13/16" | 34"     | 32-1/2" | 34"     | 13-5/8" | 15-3/4" | 28-1/2"        | 16 X 25 (2)   |
| 15   | 35"     | 33-7/8" | 31-13/16" | 34"     | 32-1/2" | 34"     | 16-1/8" | 18-7/8" | 28-1/2"        | 16 X 25 (2)   |
| 18   | 43-1/8" | 41-7/8" | 33-15/16" | 42"     | 40-1/2" | 42"     | 19-1/8" | 22-1/8" | 36-1/2"        | 20 X 25 (2)   |
| 20   | 49-1/4" | 51-1/8" | 40-1/8"   | 51-1/4" | 49"     | 51-1/4" | 25"     | 25-1/8" | 44-1/2"        | 24 X 30 (2)   |