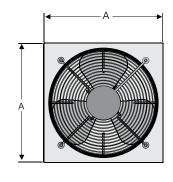

## STANDARD CONSTRUCTION FEATURES

- · Galvanized steel G90 panel assembly.
- Statically and dynamically balanced aluminum blades.
- Integral OSHA approved motor side guard.
- One piece spun venturi for maximum efficiency.
- Pre-punched mounting holes for easy installation.
- Unit suitable for all-angle construction.
- cULus Listed Standard 705 (optional)

- A. Outside dimension of square panel.
- B. Diameter of venturi.
- C. Width of flange, 1" for all models.
- D. Depth of venturi, 2" for all models.
- E. Depth of fan (exhaust).
- F. Depth of fan (supply).
- \* Varies with motor selection.