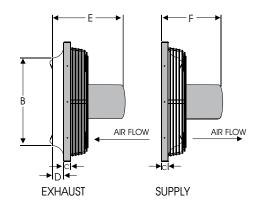

Standard 705 (optional)

**REAR VIEW** 

| GED/GSD |    | Avg. Ship |   |   |    |    |            |
|---------|----|-----------|---|---|----|----|------------|
| Size    | Α  | В         | С | D | E* | F* | Wt. (lbs.) |
| 10      | 16 | 10-1/2    | 1 | 2 | 11 | 9  | 30         |
| 12      | 16 | 12-1/2    | 1 | 2 | 14 | 12 | 30         |
| 14      | 20 | 14-1/2    | 1 | 2 | 14 | 12 | 34         |
| 16      | 20 | 16-1/2    | 1 | 2 | 14 | 12 | 37         |
| 18      | 24 | 18-1/2    | 1 | 2 | 15 | 13 | 45         |
| 20      | 24 | 20-1/2    | 1 | 2 | 15 | 13 | 50         |

- A. Outside dimension of square panel.
- B. Diameter of venturi.
- C. Width of flange, 1" for all models.
- D. Depth of venturi, 2" for all models.
- E. Depth of fan (exhaust).
- F. Depth of fan (supply).
- \* Varies with motor selection.