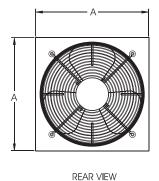

- A. Outside dimension of square panel.
- B. Diameter of venturi.
- C. Width of flange, 1" for all models.
- D. Depth of venturi, 2" for all models.
- E. Depth of fan (exhaust).
- F. Depth of fan (supply).
- \* Varies with motor selection.