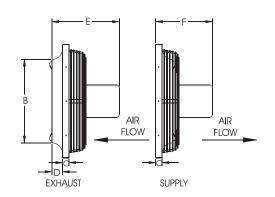

| 0:   |    | Avg. Ship |   |   |    |    |            |
|------|----|-----------|---|---|----|----|------------|
| Size | Α  | В         | С | D | E* | F* | Wt. (lbs.) |
| 12   | 16 | 12-1/2    | 1 | 2 | 14 | 12 | 30         |
| 14   | 20 | 14-1/2    | 1 | 2 | 14 | 12 | 34         |
| 16   | 20 | 16-1/2    | 1 | 2 | 14 | 12 | 37         |
| 18   | 24 | 18-1/2    | 1 | 2 | 15 | 13 | 45         |
| 20   | 24 | 20-1/2    | 1 | 2 | 15 | 13 | 50         |

- A. Outside dimension of square panel.
- B. Diameter of venturi.
- C. Width of flange, 1" for all models.
- D. Depth of venturi, 2" for all models.
- E. Depth of fan (exhaust).
- F. Depth of fan (supply).
- \* Varies with motor selection.