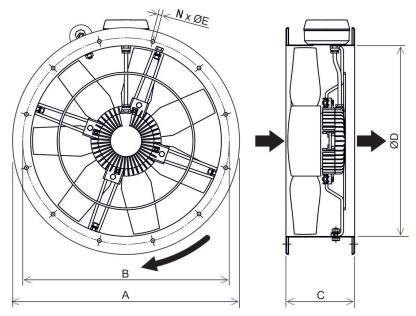

| Size | Α       | В        | С       | D        | E   | N  | Average Ship<br>Wt. Lbs. |
|------|---------|----------|---------|----------|-----|----|--------------------------|
| 12   | 15-3/6  | 13-15/16 | 6-11/16 | 12-7/16  | 3/8 | 8  | 18                       |
| 16   | 19-3/16 | 15-3/4   | 6-11/16 | 15-3/4   | 1/2 | 8  | 29                       |
| 18   | 21-1/8  | 17-3/4   | 7-1/8   | 17-3/4   | 1/2 | 8  | 33                       |
| 20   | 23-7/16 | 22-1/6   | 7-1/8   | 19-11/16 | 1/2 | 12 | 42                       |