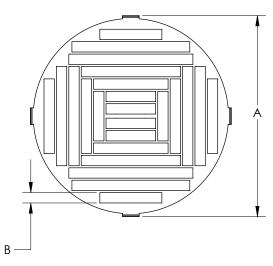

## Features

- Heavy-gauge galvanized steel construction.
- Protects people and the fan entrance from unwanted debris in non-ducted installations.
- Inlet guards meet OSHA guidelines.

| CM MODEL | A (IN)   | B (IN) |
|----------|----------|--------|
| 10       | 9-9/16   | 5/8    |
| 12       | 12-1/8   | 5/8    |
| 14       | 13-3/4   | 5/8    |
| 16       | 15-1/2   | 5/8    |
| 18       | 17-7/16  | 5/8    |
| 20       | 19-7/16  | 5/8    |
| 22       | 21-13/16 | 5/8    |
| 24       | 24-9/16  | 5/8    |
| 27       | 27-11/16 | 3/4    |
| 30       | 31-1/4   | 3/4    |
| 36       | 35-3/16  | 3/4    |