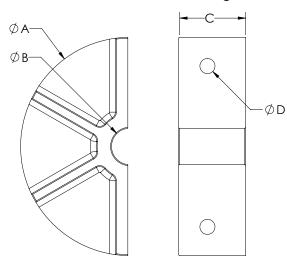

| CM MODEL | A (IN)  | B (IN) | C (IN) | D (IN) |
|----------|---------|--------|--------|--------|
| 10       | 4-1/2   | 3/4    | 1-3/8  | 5/16   |
| 12-16    | 4-1/2   | 1      | 1-3/8  | 5/16   |
| 18-24    | 8-11/16 | 1-1/2  | 1-3/8  | 7/16   |
| 27-30    | 10-1/4  | 1-3/4  | 1-7/16 | 7/16   |
| 36       | 10-1/4  | 2-3/16 | 1-7/16 | 7/16   |

NOTE: DIMENSIONS ROUNDED TO NEAREST 1/16"

| 1 | 2 | 3   | 4     | 5       | REMARKS   |
|---|---|-----|-------|---------|-----------|
|   |   |     |       |         |           |
|   |   |     |       |         |           |
|   |   |     |       |         |           |
|   |   |     |       |         |           |
|   | 1 | 1 2 | 1 2 3 | 1 2 3 4 | 1 2 3 4 5 |