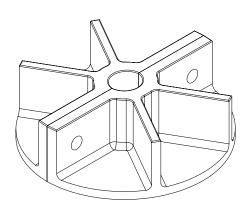

## **Features**

- 2-Part cast aluminum cooling disk mounted on the fan shaft between the inboard bearing and fan housing.
- The disc dissipates heat conducted along the fan shaft and promotes air circulation in the motor compartment.
- · Extends motor and bearing life.
- · Comes standard when ordering cULus793 listing.