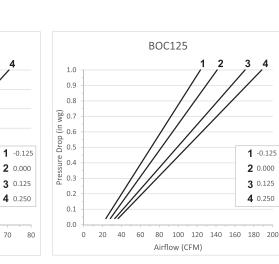

1 -0.125

2 0.000

3 0.125

4 0.250

The above figure indicates the adjustment screw setting value in inches, (1-4 below).

Airflow (CFM)

For more information contact us at www.jencofan.com or 1.800.961.7370 for additional submittal drawings.