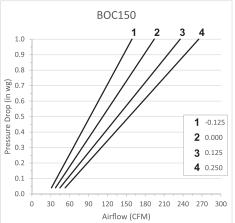

1 -0.125

2 0.000

3 0.125

4 0.250

The above figure indicates the adjustment screw setting value in inches, (1-4 below).

Airflow (CFM)

For more information contact us at www.jencofan.com or 1.800.961.7370 for additional submittal drawings.