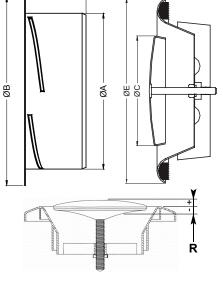

## **Dimensions (inches)**

BOC100

0.8

0.7

0.6 Mg 0.5

Drop ()

Pressure 0.3

0.2

0.1

0.0

10 20 30 40 50

| Model   | Airflow<br>(CFM) | ØA    | ØВ    | ØС    | ØE    | L1    |
|---------|------------------|-------|-------|-------|-------|-------|
| BOC-100 | 5 - 70           | 4     | 4-7/8 | 2-7/8 | 5-3/8 | 1-7/8 |
| BOC-125 | 25 - 190         | 4-7/8 | 5-7/8 | 3-7/8 | 6-3/8 | 1-7/8 |
| BOC-150 | 30 - 265         | 6-1/4 | 7-1/4 | 5     | 8-5/8 | 2-3/8 |
| BOC-200 | 55 - 470         | 7-7/8 | 8-7/8 | 6-1/8 | 9-3/4 | 3     |