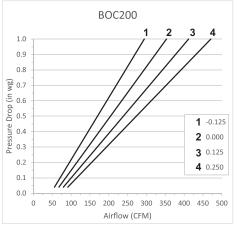

1 -0.125

2 0.000

3 0.125

4 0.250

The above figure indicates the adjustment screw setting value in inches, (1-4 below).

Airflow (CFM)

For more information contact us at www.jencofan.com or 1.800.961.7370 for additional submittal drawings.