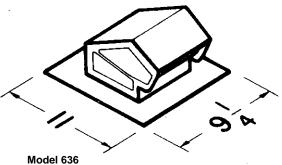

## Model 636AL

- Same as Model 636 except Aluminum
- Natural finish

### Model 634

- Black electrically bonded epoxy finish
- Built-in backdraft damper & birdscreen
- For 3 1/4" x 10" or up to 8" round duct