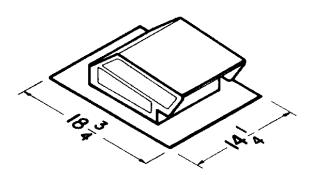

#### Model 644

Same as Model 634 - except Aluminum

Natural finish

| Project:  | Submitted: |
|-----------|------------|
| Customer: | Approved:  |
| Location: |            |

Subject to change unless approved in submittal by JencoFan