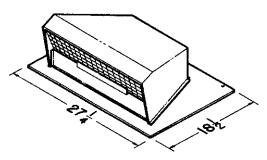

#### Model 437

- · High capacity design up to 1200 CFM
- Built-in birdscreen
- · Steel, black electrically bonded epoxy finish

- Black electrically bonded epoxy finish
  Built-in backdraft damper & birdscreen
- For 3" or 4" round duct