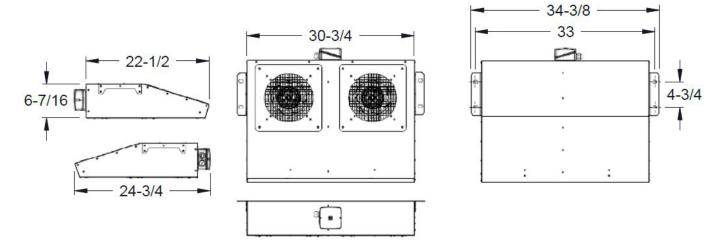

## MODEL IFAB

Compact Centrifugal Jet Fan



## **FEATURES**

- Low profile design for low ceiling heights
- Thrust air at 12N
- Air flow up to 1530 CFM
- cULus 705 Listed
- Available in 60 Hz, 115V or 230V
- Industry Best 5 year housing warranty, 1 year motor

## **DIMENSIONS**



## **PERFORMANCE**

| Number<br>of Poles | RPM  | Thrust (N) | Flow<br>(CFM) | Nominal<br>Power (kW) | Full Load<br>Current 115V<br>(A) | Full Load<br>Current<br>230V<br>(A) | Frequency<br>(Hz) | Sound Level<br>(LwA) | Weight (lb)* |
|--------------------|------|------------|---------------|-----------------------|----------------------------------|-------------------------------------|-------------------|----------------------|--------------|
| 2                  | 3000 | 12         | 1530          | 0.77                  | 6.6                              | 3.3                                 | 60                | 87                   | 42           |

<sup>\*</sup>Approximate unit weight includes an average cataloged motor, and no crating