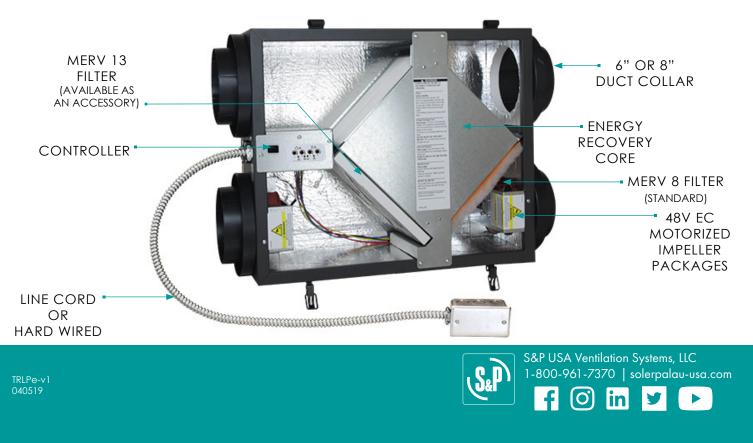

Featuring an energy recovery core with a MERV 8 filter, the TRLPe is the perfect ERV for multi-family homes and residences with low ceilings.

## **PRODUCT FEATURES**

- HVI and cETLus Certified
- Unit can be mounted in any orientation
- High-efficiency core operates dry in all conditions - no condensate drain pans
- Indoor Air Quality is increased by removing stale indoor air and replacing with fresh, filtered air from the outside