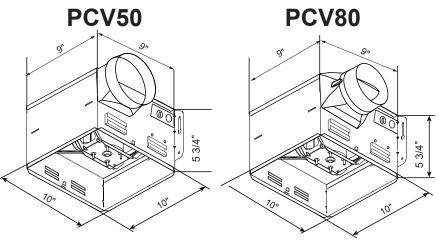

### **Performance and Dimensions**

|                                    | PCV50                | PCV80 |
|------------------------------------|----------------------|-------|
| HVI Certified CFM 0.1" SP          | 50                   | 80    |
| HVI Certified<br>CFM 0.25" SP      | ı                    | 60    |
| Sones @ 0.1" SP                    | 2.5                  | 1.5   |
| Voltage /<br>Frequency             | 120V / 60Hz          |       |
| Energy Effciency (CFM/Watts)       | -                    | 3.3   |
| Watts @ 0.1" SP                    | 48.9                 | 23.8  |
| Duct Connector<br>Diameter (in)    | 4"                   |       |
| Current                            | 0.8A                 | 0.2A  |
| Grille Dimensions<br>(w x d) (in)  | 11-13/16" x 11-7/16" |       |
| Fan Dimensions<br>(w x d x h) (in) | 9" x 9" x 5-3/4"     |       |
| Avg. Ship Weight                   | 7 lbs.               |       |