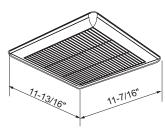

### **Performance and Dimensions**

|                                    | PCV50                | PCV80 |
|------------------------------------|----------------------|-------|
| HVI Certified CFM 0.1" SP          | 50                   | 80    |
| HVI Certified<br>CFM 0.25" SP      | ı                    | 60    |
| Sones @ 0.1" SP                    | 2.5                  | 1.5   |
| Voltage /<br>Frequency             | 120V / 60Hz          |       |
| Energy Effciency (CFM/Watts)       | -                    | 3.3   |
| Watts @ 0.1" SP                    | 48.9                 | 23.8  |
| Duct Connector<br>Diameter (in)    | 4"                   |       |
| Current                            | 0.8A                 | 0.2A  |
| Grille Dimensions<br>(w x d) (in)  | 11-13/16" x 11-7/16" |       |
| Fan Dimensions<br>(w x d x h) (in) | 9" x 9" x 5-3/4"     |       |
| Avg. Ship Weight                   | 7 lbs.               |       |

# **Standard Grille**

GC\_PCV\_1018 October 2018