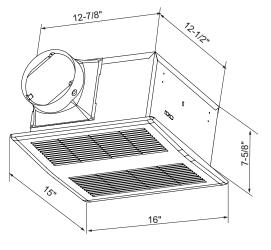

## **Performance and Dimensions**

| PCD200                       |                            |
|------------------------------|----------------------------|
| CFM @ 0.1" SP                | 220                        |
| CFM @ 0.25 SP                | 189                        |
| Sones @ 0.1" SP              | 2.5                        |
| Sones @ 0.25" SP             | N/A                        |
| Watts @ 0.1" SP              | 31.3W                      |
| Watts @ 0.25" SP             | N/A                        |
| ENERGY STAR Qualified        | Yes                        |
| Duct Connector Diameter (in) | 6"                         |
| Grille Size (in)             | 15" x 16"                  |
| Dimensions (w x d x h) (in)  | 12-7/8" x 12-1/2" x 7-5/8" |