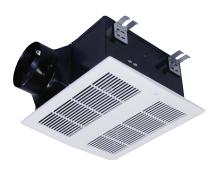

## **JencoFan MODEL PCD200** CEILING MOUNT BATHROOM FAN WITH DC MOTOR

## Features and Construction

- Brushless DC Motor for long life rated for 60,000 hours
- Built-in backdraft damper
- Robust steel housing
- Attractive, sturdy grille
- ETL Listed
- ENERGY STAR® qualified
- HVI Certified
- 6 year warranty